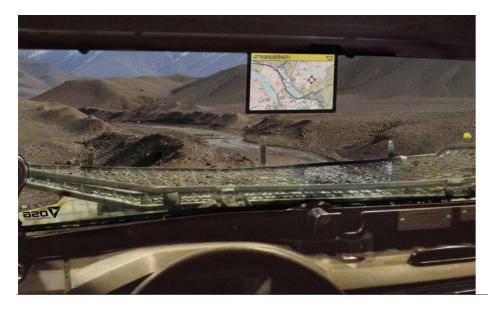

Heightened situational awareness - Capable of high-resolution video, text and graphics, the ScreeneX displays data or maps sent from a control room, as well as output from other vehicle systems and sensors. The digital screen can be installed in any portion of the driver or passenger windshields, and can be connected to a rear/side camera for increased driver awareness.

> Figure 1.
ScreeneX - world's first windshield with a built-in LCD digital screen