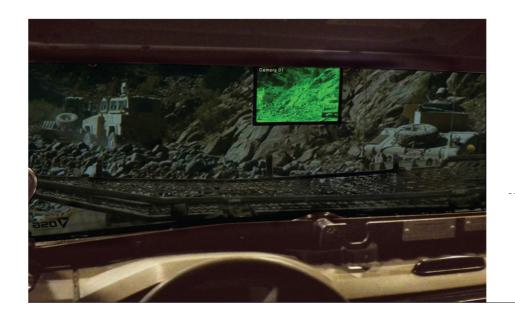

ems and sensors. The digital screen can be installed in any portion of the driver or passenger windshields, and can be connected to a rear/side camera for increased driver awareness.



> Figure 1.
ScreeneX - world's first windshield with a built-in LCD digital screen

#### SUPERIOR LEVELS OF SAFETY

The rugged ScreeneX features an overlap of armored steel, ensuring no decrease in the protection level of the vehicle's window. In addition, the DSW's military-grade screen is fully protected from ballistics, theft or vandalism.



## SIMPLE MAINTENANCE AND REPLACEMENT

Cleaned like an ordinary window, the ScreeneX offers straightforward maintenance procedures and protocols. The ScreeneX's electronic system is situated separately from the main unit for efficient replacement of any component.



> Figure 2.
Night Vision using the ScreeneX

### **KEY FEATURES**

- Suitable for use with any armored platform
- Screen is protected from theft or vandalism
- Displays high-resolution video, text and graphics
- Customizable screen positioning
- Maximizes space within driver's compartment
- Simple maintenance and replacement procedures