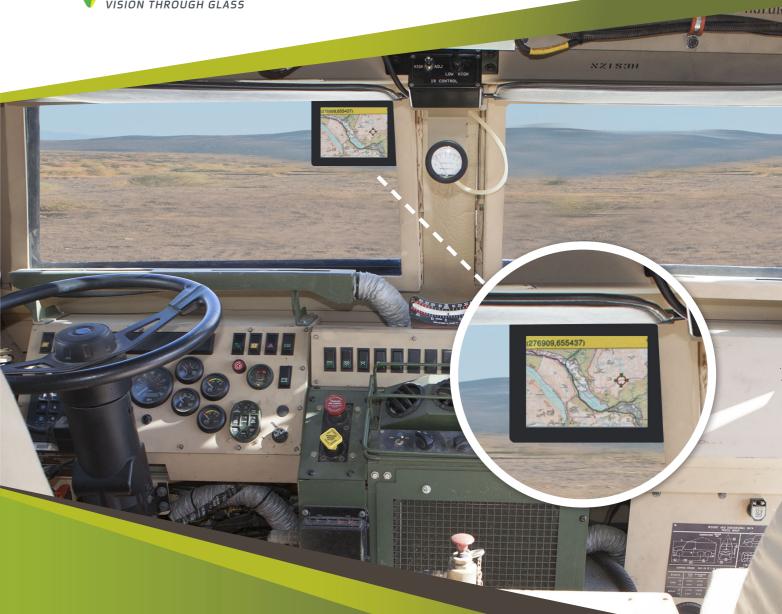

# ScreeneX

ScreeneX is the world's first windshield with a built-in LCD digital screen. The ScreeneX is suitable for both military and civilian platforms. The feature-rich ScreeneX's digital display is fully integrated with the vehicle's window system, maximizing the space within the driver's compartment.

Heightened situational awareness - Capable of high-resolution video, text and graphics, the ScreeneX displays data or maps sent from a control room, as well as output from other vehicle systems and sensors. The digital screen can be installed in any portion of the driver or passenger windshields, and can be connected to a rear/side camera for increased driver awareness.

> Figure 1.
ScreeneX - world's first windshield with a built-in LCD digital screen